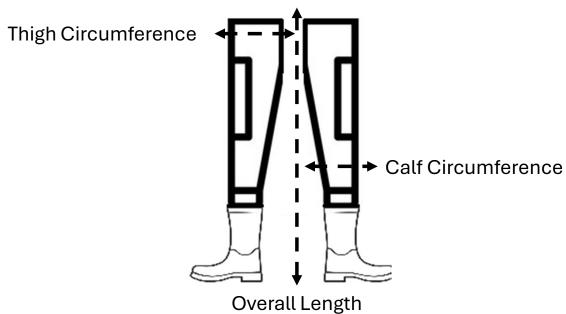

#### **Boots**

**Calf Circumference**: Measures the whole way around the rim of the top of the boot **Overall Length**: Measures the entire length of the boot from the bottom of the heel right up to the top of the boot

## **Thigh Waders**

**Overall Length:** Measures from the top of the garment where the chest line is all the way down to the bottom of the leg.

**Thigh Circumference**: Is the measurement of the thigh all the way around (front & back) **Calf Circumference**: Is the measurement of the calf, all the way around (front & back)