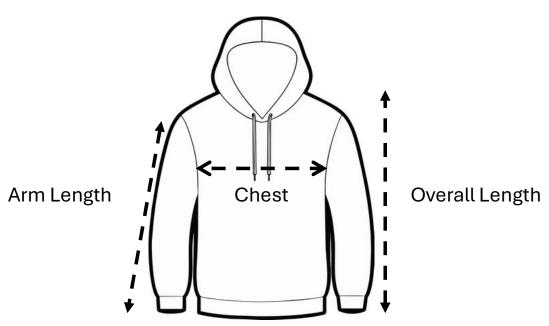

# Hoody

**Arm Length**: Measures the length of the arm starting at the seam where the arm and shoulder meet, on the outside of the arm all the way down to the cuff on the sleeve.

**Chest**: Measures the chest area by checking the distance between the left and right armpit, then double this distance to get the full measurement.

**Overall Length:** With the garment laid on its front, measure from the middle all the way to the top where the hood is connected to the rest of the garment.