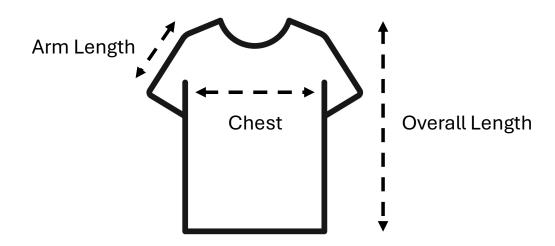

## **T-Shirt**

**Arm Length**: Measures the length of the arm starting at the seam where the arm and shoulder meet, on the outside of the arm all the way down to the end of the sleeve.

**Chest**: Measures the chest area by checking the distance between the left and right armpit, then double this distance to get the full measurement.

Overall Length: Measures from the top of the garment (shoulders) to the bottom of the T-Shirt.