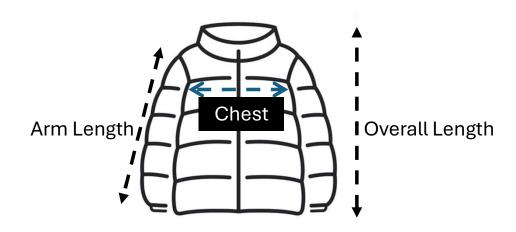

## Jacket / Smock

**Arm Length**: Measures the length of the arm starting at the seam where the arm and shoulder meet, on the outside of the arm all the way down to the cuff on the sleeve.

**Chest**: Measures the chest area by checking the distance between the left and right armpit, then double this distance to get the full measurement.

**Overall Length:** With the garment laid on its front, measure from the bottom of the garment, in the middle all the way to the top where the shoulder line is.