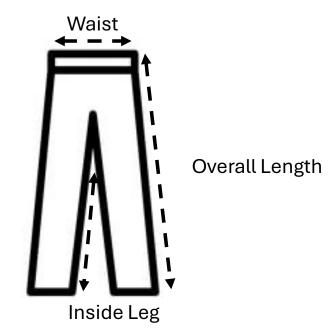

## **Trousers**

**Waist**: Measures the whole way around the waistline of the trousers (at full stretch) – Trousers and waist waders are elasticated.

**Overall Length:** Measures the entire length of the trousers from the bottom of the garment right up to the waistline.

**Inside Leg**: Measures from the seam where the legs meet in the groin area, down along the inside of the leg to the bottom of the garment.