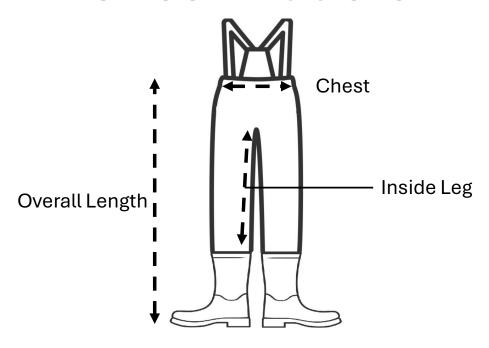

## **Chest Waders**

**Overall Length:** Measures from the top of the garment where the chest line is all the way down to the bottom of the boot.

**Chest**: Measures the chest line of the wader, all the way around (front & back).

**Inside Leg:** Measures from the seam of the crotch where the legs meet, measuring down the inside of the leg, all the way down to the bottom of the boot.