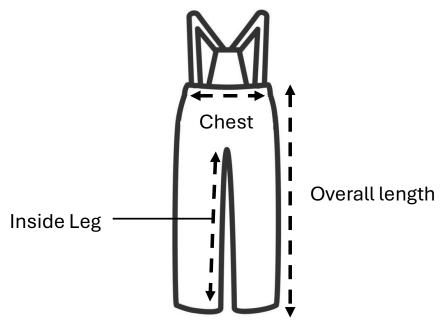

## **Trousers**

**Waist**: Measures the whole way around the waistline of the trousers (at full stretch) – Trousers and waist waders are elasticated.

**Overall Length:** Measures the entire length of the trousers from the bottom of the garment right up to the waistline.

**Inside Leg**: Measures from the seam where the legs meet in the groin area, down along the inside of the leg to the bottom of the garment.