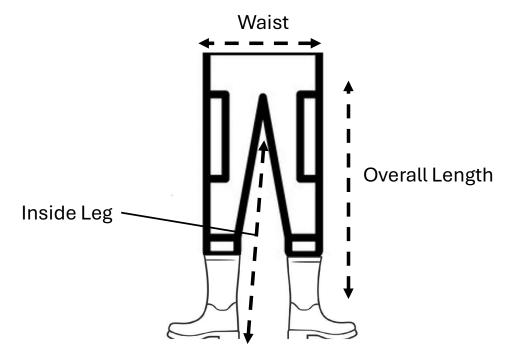

## **Trousers**

**Waist**: Measures the whole way around the waistline of the trousers (at full stretch) – Trousers and waist waders are elasticated.

**Overall Length:** Measures the entire length of the trousers from the bottom of the garment right up to the waistline.

**Inside Leg**: Measures from the seam where the legs meet in the groin area, down along the inside of the leg to the bottom of the garment.