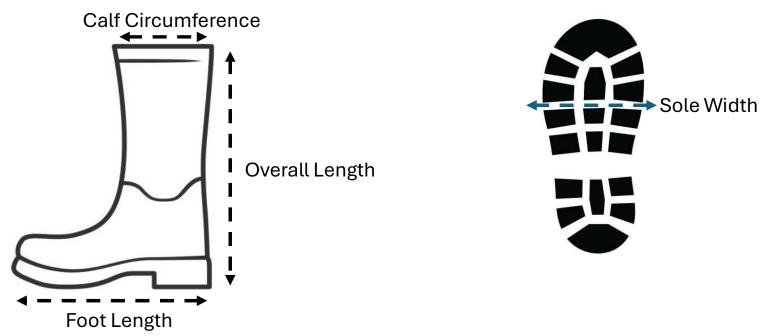

#### **Boots**

**Calf Circumference**: Measures the whole way around the rim of the top of the boot **Overall Length**: Measures the entire length of the boot from the bottom of the heel right up to the top of the boot

**Foot Length**: Measures from the back of the heel to the middle of the toes along the sole of the boot.

**Sole Width**: Measures from side to side at the widest part of the sole of the boot.